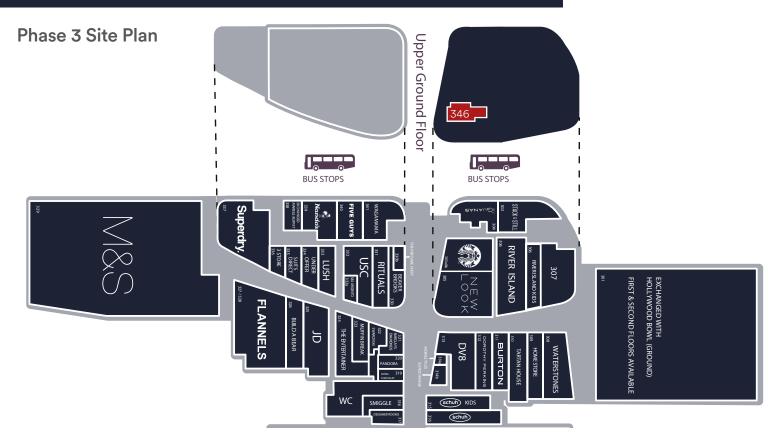

# Phase 3 Unit 346, The Centre, Livingston, EH54 6HR

- First floor premises next to the main entrance
- Next to the Winter Gardens café and Aerial Adventures
- Other nearby retailers include New Look, JD Sports, Flannels and Pandora