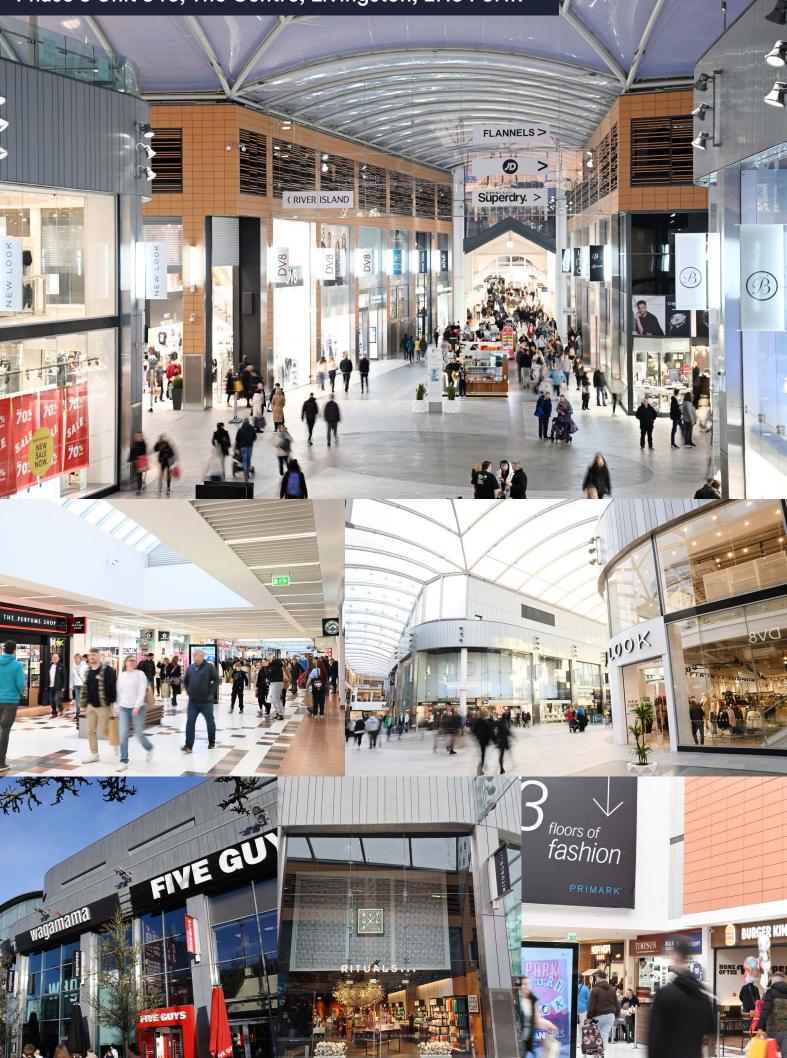

# Description

The Centre Livingston offers 7,200 car parking spaces. With key fashion anchors including Flannels, River Island, Primark, JD, M&S, H&M and Schuh. The Centre is the natural choice for the fashion-conscious shopper. This offer is bolstered by other popular retailers such as Boots, Superdrug and F&B outlets including Five Guys, Wagamama, Nando's, Subway and Greggs. It benefits from circa 1,225,000 visitors a month.